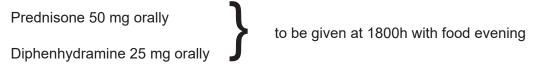

### SUGGESTED ALLERGY PROTOCOL:

Legend: ASA - Acetylsalicylic acid CABG - Coronary Artery Bypass Graph CBC - Complete blood count CI - Chloride ECHO - Echocardiogram INR - International Normalized Ratio K - Potassium MIBI - Myocardial Perfusion Scan MRI - Magnetic Resonance Imaging Na - Sodium PTCA - Angiogram and Percutaneous Transluminal Coronary Angioplasty