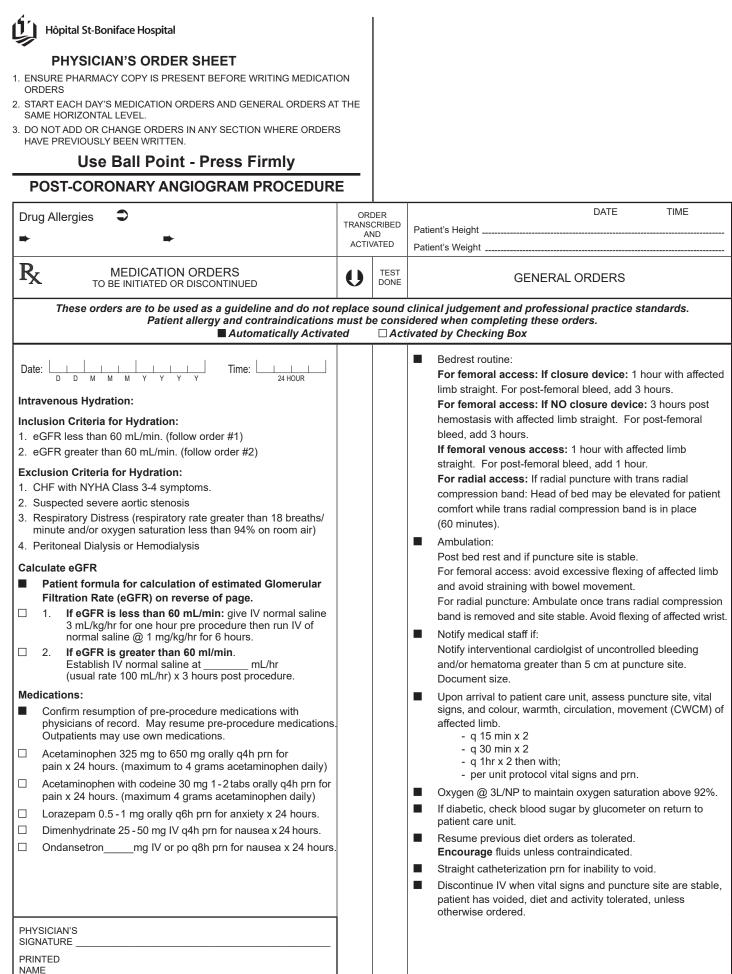

# Hôpital St-Boniface Hospital

### PHYSICIAN'S ORDER SHEET

- 1. ENSURE PHARMACY COPY IS PRESENT BEFORE WRITING MEDICATION ORDERS
- 2. START EACH DAY'S MEDICATION ORDERS AND GENERAL ORDERS AT THE SAME HORIZONTAL LEVEL.
- 3. DO NOT ADD OR CHANGE ORDERS IN ANY SECTION WHERE ORDERS HAVE PREVIOUSLY BEEN WRITTEN.

## **Use Ball Point - Press Firmly**

### POST-CORONARY ANGIOGRAM PROCEDURE

| Drug Allergies 🤍                                                                                                            | ORI         | DER          | DATE TIME                                                                                                                                                                                                                                         |
|-----------------------------------------------------------------------------------------------------------------------------|-------------|--------------|---------------------------------------------------------------------------------------------------------------------------------------------------------------------------------------------------------------------------------------------------|
|                                                                                                                             | TRANS       | CRIBED       | Patient's Height                                                                                                                                                                                                                                  |
| ▶ ▶                                                                                                                         | AN<br>ACTIV |              | Patient's Weight                                                                                                                                                                                                                                  |
|                                                                                                                             |             |              |                                                                                                                                                                                                                                                   |
| R MEDICATION ORDERS<br>TO BE INITIATED OR DISCONTINUED                                                                      | U           | TEST<br>DONE | GENERAL ORDERS                                                                                                                                                                                                                                    |
| These orders are to be used as a guideline and do not replace sound clinical judgement and professional practice standards. |             |              |                                                                                                                                                                                                                                                   |
| Patient allergy and contraindications must be considered when completing these orders.                                      |             |              |                                                                                                                                                                                                                                                   |
| Automatically Activat                                                                                                       | ed          | □Act         | ivated by Checking Box                                                                                                                                                                                                                            |
| Date:                                                                                                                       |             |              | <ul> <li>Day patients may be discharged after 1 hour of ambulation if vital signs and puncture site are stable unless otherwise ordered.</li> <li>Ensure discharge patient information sheet reviewed with patient prior to discharge.</li> </ul> |
| PHYSICIAN'S<br>SIGNATURE<br>PRINTED                                                                                         |             |              |                                                                                                                                                                                                                                                   |
|                                                                                                                             |             |              | PAGE 3 OF 3                                                                                                                                                                                                                                       |
| GENERIC EQUIVALENT AUTHORIZED                                                                                               |             |              | FAGE 3 OF 3                                                                                                                                                                                                                                       |